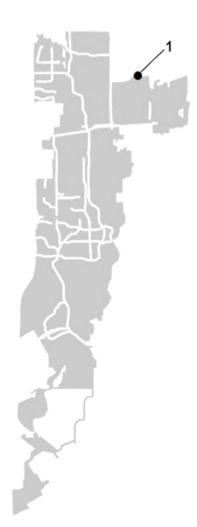

#### 1. 2400 W HUNTER FERREL RD.

The development is for a 210,856 sq. ft. office/warehouse building. The site includes a landscaped area with benches and walking paths. The development is located to the west of Macarthur Boulevard and to the south of W. Hunter Ferrell Rd.