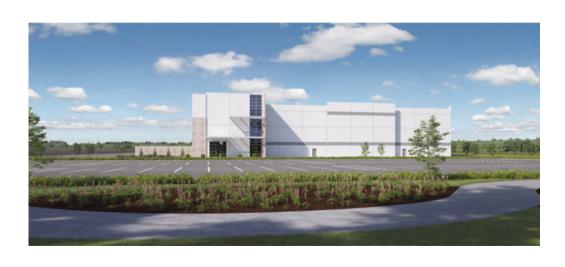

### INDUSTRIAL

| Zoning Changes Approved0       |
|--------------------------------|
| Specific Use Permits Approved0 |
| Site Plans Approved3           |
| # of Building Permits Issued1  |
| Square Footage Approved210,856 |

#### 1. 2400 W HUNTER FERREL RD.

The development is for a 210,856 sq. ft. office/warehouse building. The site includes a landscaped area with benches and walking paths. The development is located to the west of Macarthur Boulevard and to the south of W. Hunter Ferrell Rd.